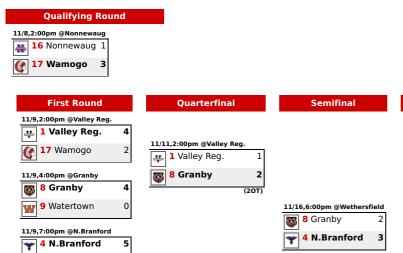

## **CIAC TOURNAMENT BRACKET**



Final

2 Stonington

## 2021 Class S Field Hockey

11/9,2:00pm @Old Saybrook

6 Old Saybrook 2 11 New.Fair.





6 Old Saybrook

## 2021 Class S Field Hockey Rankings

| SCHOOL/TOWN  | PATING | рст  | WON | LOST | TIED | OT   | TIEDDEAVED           |
|--------------|--------|------|-----|------|------|------|----------------------|
| SCHOOL/TOWN  | KATING | FCI  | WON | LOST | HED  | LUSS | HEBREAKER            |
| Valley Reg.  | 1      | .969 | 15  | 0    | 1    | 0    |                      |
| Stonington   | 2      | .875 | 14  | 2    | 0    | 0    |                      |
| Thomaston    | 3      | .857 | 11  | 1    | 2    | 0    |                      |
| N.Branford   | 4      | .812 | 12  | 2    | 2    | 0    |                      |
| SHA          | 5      | .750 | 11  | 3    | 2    | 0    |                      |
| Old Saybrook | 6      | .719 | 11  | 4    | 1    | 0    |