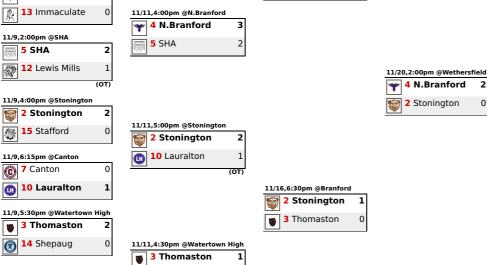

## **CIAC TOURNAMENT BRACKET**



Final

2 Stonington

## 2021 Class S Field Hockey

11/9,2:00pm @Old Saybrook

6 Old Saybrook 2 11 New.Fair.





6 Old Saybrook

## 2021 Class S Field Hockey Rankings

| SCHOOL/TOWN  | PATING | рст  | WON | LOST | TIED | OT   | TIEDDEAVED           |
|--------------|--------|------|-----|------|------|------|----------------------|
| SCHOOL/TOWN  | KATING | FCI  | WON | LOST | HED  | LUSS | HEBREAKER            |
| Valley Reg.  | 1      | .969 | 15  | 0    | 1    | 0    |                      |
| Stonington   | 2      | .875 | 14  | 2    | 0    | 0    |                      |
| Thomaston    | 3      | .857 | 11  | 1    | 2    | 0    |                      |
| N.Branford   | 4      | .812 | 12  | 2    | 2    | 0    |                      |
| SHA          | 5      | .750 | 11  | 3    | 2    | 0    |                      |
| Old Saybrook | 6      | .719 | 11  | 4    | 1    | 0    |